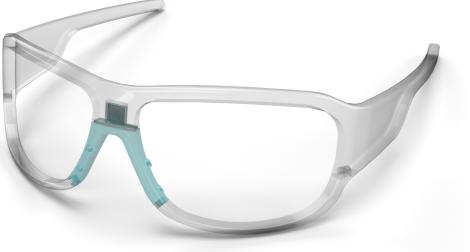

## DIGITAL IRIS INSIDE: THE ESM EYE SENSOR MODULE

## THE ESM AT A GLANCE:

- The first snap-in eye sensor module
- Enables professional eye tracking and eye data functions on AR, MR, and VR glasses
- Extremely easy and almost invisible to integrate into existing glasses
- Designed as a nose pad
- Available in different sizes
- Comfortable fit of the glasses
- Enables a wide variety of AR/MR/VR applications
- Pre-configured, calibrated, and ready to use