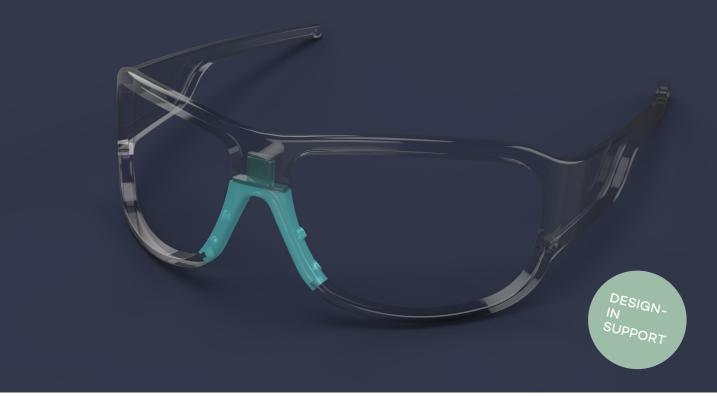

## DIGITAL IRIS INSIDE: THE ESM EYE SENSOR MODULE

## THE ESM AT A GLANCE:

- The first snap-in eye sensor module
- Enables professional eye tracking and eye data functions on AR, MR, and VR glasses
- Extremely easy and almost invisible to integrate into existing glasses
- Designed as a nose pad
- Available in different sizes
- Comfortable fit of the glasses
- Enables a wide variety of AR/MR/VR applications
- Pre-configured, calibrated, and ready to use