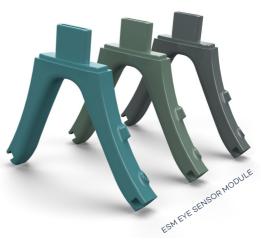

## THE ESM AT A GLANCE:

- The first snap-in eye sensor module
- Enables professional eye tracking and eye data functions on AR, MR, and VR glasses
- Extremely easy and almost invisible to integrate into existing glasses
- Designed as a nose pad
- Available in different sizes
- Comfortable fit of the glasses
- Enables a wide variety of AR/MR/VR applications
- Pre-configured, calibrated, and ready to use

## ESM SPECIFICATIONS

EASY ACCESS, EASY INTEGRATION

MINIATURISED PLUG-IN

## EYE SENSOR MODULE

| DIMENSIONS          | LENGTH 45 mm (177 inch)<br>WIDTH 37 mm (1.46 inch)<br>HEIGHT 9,8 mm (0.39 inch)                                                                                       |  |
|---------------------|-----------------------------------------------------------------------------------------------------------------------------------------------------------------------|--|
| WEIGHT              | 5,3 grams (0.19 ounce)                                                                                                                                                |  |
| CAMERA              | 2-cam architecture                                                                                                                                                    |  |
| CONTROL/<br>SENSORS | IR eye cams (or customized in colour)<br>Resolution: up to 400x400px (1:1)<br>FPS: 2x60fps up to 2x400fps<br>Binocular<br>IR LEDs for independence from ambient light |  |
| PROCESSOR           | Image Signal Processor<br>Micro-controller                                                                                                                            |  |
| CONNECTIVITY        | Electrical interface (18 pin connector or USB type C connector)                                                                                                       |  |
| POWER CONSUMPTION   | 50mW                                                                                                                                                                  |  |